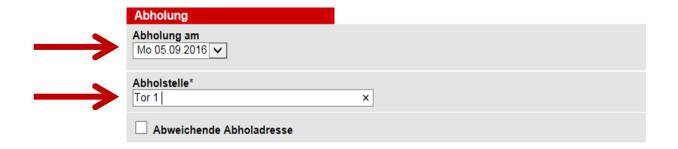

#### Pick up

For each shipment a pick up is automatically posted. The pick up can be requested for the same day or scheduled 5 days in advance. Please choose the pick up date from the dropdown menu

Please select pick up location ( Gate, floor etc.)