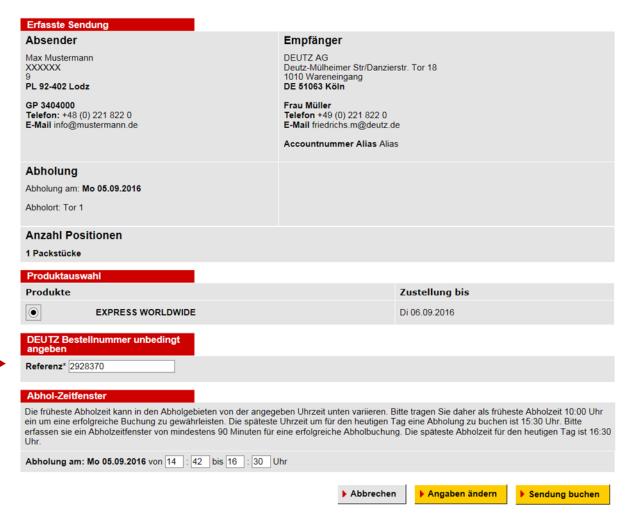

#### **Book shipment**

The DEUTZ order number for this shipment should be entered

Final click button "Sendung buchen "