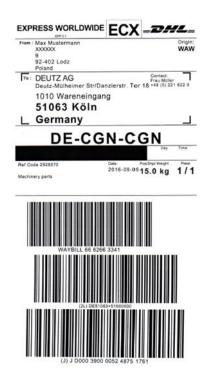

#### Print and sending of shipping label

| Pac                                           | kstücke                          |             |            |               |              |                  |
|-----------------------------------------------|----------------------------------|-------------|------------|---------------|--------------|------------------|
| #                                             | Länge (cm)                       | Breite (cm) | Höhe (cm)  | Gewicht (kg)  |              |                  |
| 1                                             | 20                               | 10          | 10         | 15,00         |              |                  |
|                                               |                                  |             |            | ▶ Zurück      | ▶ Storno     | ▶ Versandlabel   |
| E-Mail Versandlabel                           |                                  |             |            |               |              |                  |
| info@mustermann.de                            |                                  |             |            |               |              |                  |
|                                               |                                  |             |            |               |              |                  |
| Zusätzliche Informationen<br>für den Absender |                                  | ionen       |            |               |              | ^                |
|                                               |                                  |             |            |               |              | ~                |
| E-M                                           | ail mit Versand                  | bestätigung |            |               | ▶ Versan     | dlabel Versenden |
| E-Ma                                          | il-Adresse                       | muell       | er.h@deut: | z. <u>com</u> |              | Ç                |
|                                               |                                  | Abhol       | ung erfolo | gt am 06.09.  | 2016         | ^                |
|                                               | tzliche Informati<br>en Absender | ionen       |            |               |              |                  |
|                                               |                                  |             |            |               |              | ~                |
|                                               |                                  |             |            | <b>*</b> '    | Versandbestä | tigung Versenden |
|                                               |                                  |             |            |               |              |                  |

Print of shipping label click on button "Versandlabel" or

Send label to you your mail address with click on "Versandlabel versenden"

You can send the dhl-waybill number and additional information to your contact person from DEUTZ via mail. Add the mail address in the field " E-Mail mit Versandbestätigung" and click on the button,,Versandbestätigung versenden"