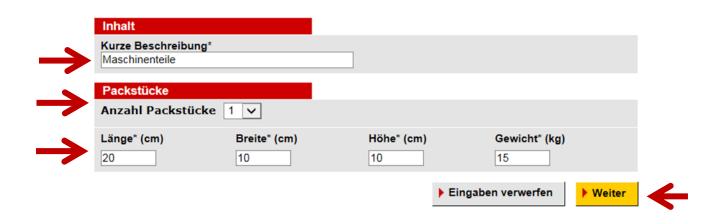

#### **Shipment details**

To complete the shipment please define the content description, number of pieces ,dimensions and weight .

Please click "Weiter" after filling data

From Europe to Germany:

Maximum 30 kgs per single package with maximum 100 kgs per total shipment with measurements of maximum 120 x 80 x 80 cms per single package