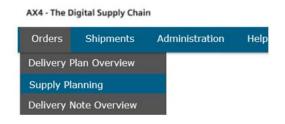

# Create delivery note manually

# Create delivery note

## Select Menu Orders/Supply Planning



## Next:



You can search for the deliveries that are to be notified here. Search criteria such as the date, the part number or the ordering party help you to find the relevant schedule line more quickly.

After pressing the "Search" button, the delivery schedule items you are looking for appear. First compare the quantity, date and packaging master data; if there are any discrepancies, contact the responsible person from DEUTZ Logistic.

Changes take place in DEUTZ SAP and are updated in ax4 after transmission of a delivery schedule, there could be a delay of up to one hour.

### Next:



Activate the checkbox and then click on the "Create delivery note" button at the bottom of the page.

#### Next



- Enter delivery note
- Select carrier (Select self-transport for special delivery or