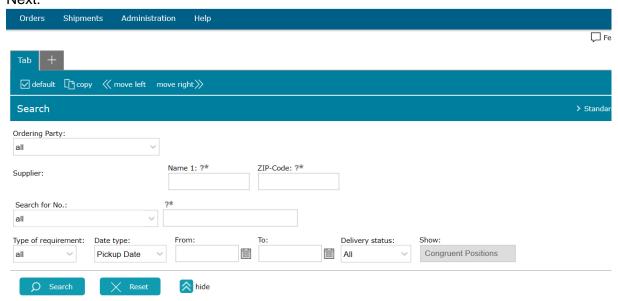

## Next:

You can search for the deliveries that are to be notified here. Search criteria such as the date, the part number or the ordering party help you to find the relevant schedule line more quickly.

After pressing the "Search" button, the delivery schedule items you are looking for appear. First compare the quantity, date and packaging master data; if there are any discrepancies, contact the responsible person from DEUTZ Logistic.