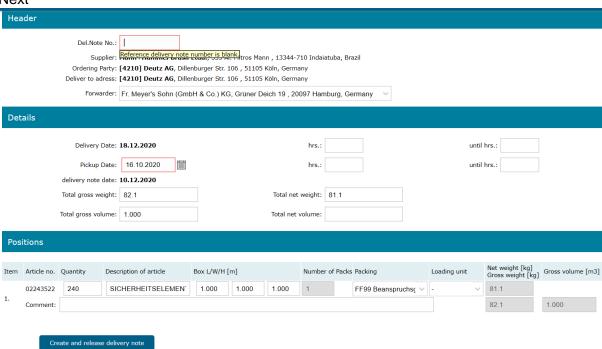

#### Next

- Enter delivery note
- Select carrier (Select self-transport for special delivery or courier service)
- Adjust collection date if necessary

Then click on the button "Create and release delivery note".