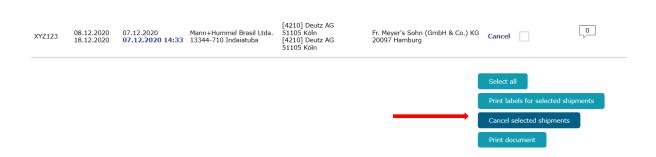

## **Cancellation**

Just as with label printing, search for the delivery note and click on the button "Cancel selected shipments".