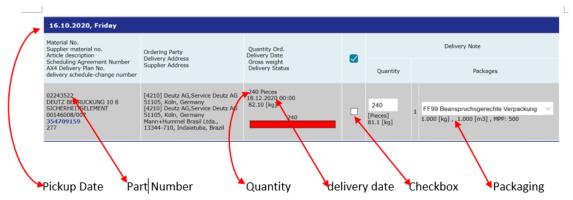

After pressing the "Search" button, the delivery schedule items you are looking for appear. First compare the quantity, date and packaging master data; if there are any discrepancies, contact the responsible person from DEUTZ Logistic.

### Next:

Activate the checkbox and then click on the "Create delivery note" button at the bottom of the page.