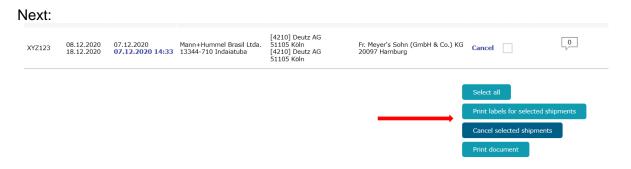

After pressing the "Search" button, a result list appears with the created delivery notes for which a goods receipt label can already be printed.

Select the delivery note and press the button "Print label for selected shipments".