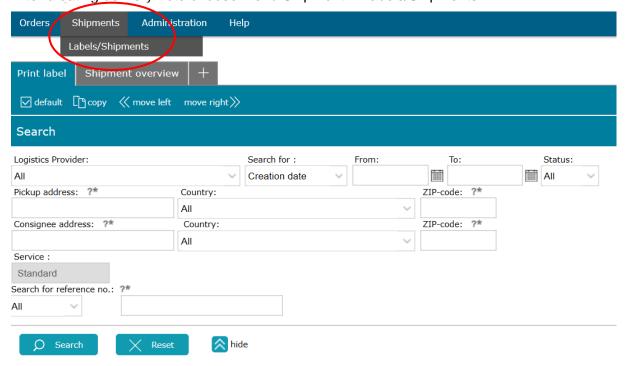

## **Print Labels / Cancellation**

## **Print Labels**

After creating delivery note choose menu Shipment > Labels/Shipments:

Here you can select the delivery. Search criteria, such as the date, the delivery note number or the forwarding agent, help to find the delivery notes concerned more quickly.

After pressing the "Search" button, a result list appears with the created delivery notes for which a goods receipt label can already be printed.

Select the delivery note and press the button "Print label for selected shipments".